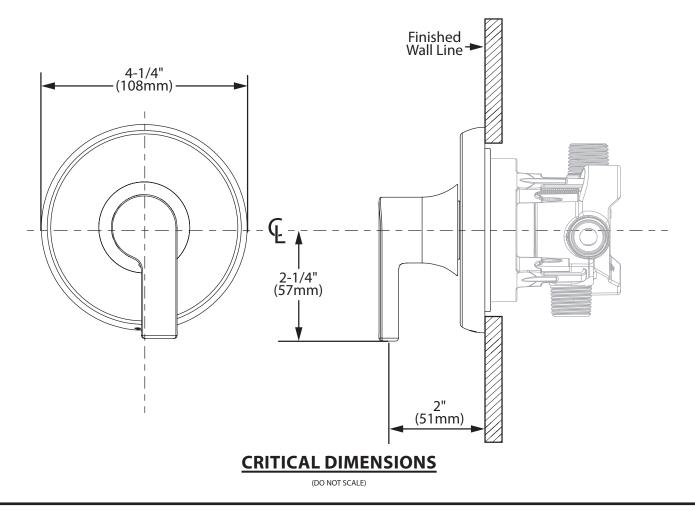

## Models: UTS9204 series

Valve: U231 series or U361 series valves

PC16105 5000040827

5/27/2020 :